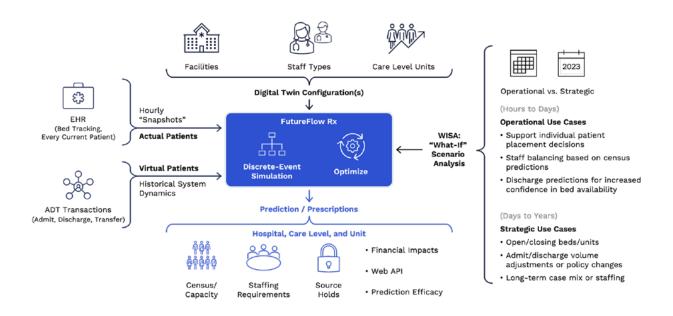

## What-If? Scenario Analysis

#### FutureFlow Rx Modules

The continuously-updating modules can predict census, capacity, and staffing needs. With a digital twin of your hospital, identify ways to improve efficiencies, patient flow and reduce operational risk. The modules are accessible across all device types.