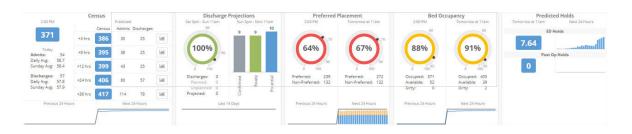

#### FutureFlow Rx Modules

The continuously-updating modules can predict census, capacity, and staffing needs. With a digital twin of your hospital, identify ways to improve efficiencies, patient flow and reduce operational risk. The modules are accessible across all device types.

### Patient Visual Flow